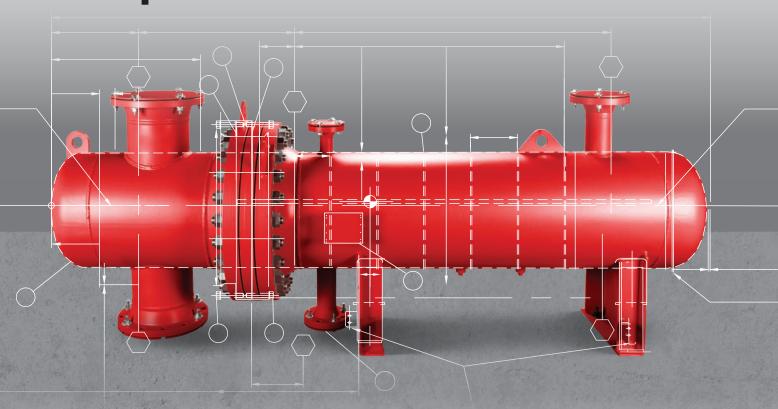

## With API Heat Transfer, you can get a no-hassle, drop-in replacement – no matter the manufacturer.

Needing to replace a heat exchanger or tube bundle is headache enough. But now the process doesn't have to be. Simply send us a drawing of your current TEMA type shell and tube, hairpin heat exchanger, or pressure vessel – of any brand – and we'll manufacture an identical drop-in replacement, designed to current ASME code, for quick and easy installation. Let the experts at API Heat Transfer simplify your shell and tube replacement needs.